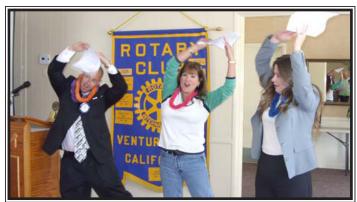

# Meeting April 30, 2009

Reported by Jill Gregorchuk

Floyd Gill, Wendy Pazen and Deborah Roberts demonstrate the RYLA song.

The meeting was called to order by Deborah Roberts at 12:30 pm.

The Inspirational Moment was given by Vance Thompson informing us of the presence of Rotary worldwide even in remote locations such as isolated beaches in Kauai. Apparently there are buoys placed on the beach to help those in need. The stands holding the buoys have the Rotary name placed on them.

**Bob Beckwith** introduced guests & visiting Rotarians.

guest, Terri Allison who is a planner with the Ventura Unified School District.

Bill Spellman led us in song today which appropriately was called "RYLA" to the tune of "YMCA", his back up group, who might be considered competition for the Village People (hardly) were Deborah Roberts, Wendy Pazen, and Floyd Gill.